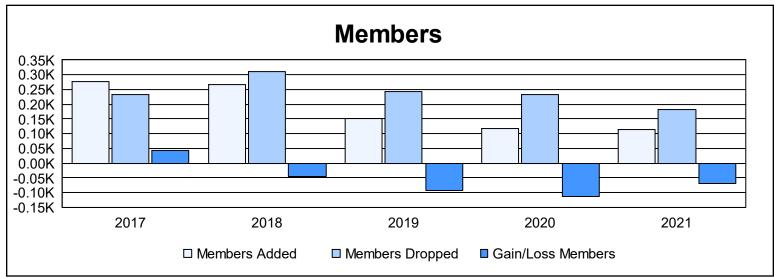

District 19 C As of June 2021 Cumulative

| Year      | New<br>Clubs | Dropped<br>Clubs | Gain/<br>Loss<br>Clubs | New<br>Members | Charter<br>Members | Reinstate<br>Members | Transfer<br>Members | Total<br>Member<br>Added | Total<br>Members<br>Dropped | Gain/<br>Loss<br>Members |
|-----------|--------------|------------------|------------------------|----------------|--------------------|----------------------|---------------------|--------------------------|-----------------------------|--------------------------|
| 2016-2017 | 2            | 2                | 0                      | 186            | 65                 | 14                   | 13                  | 278                      | 234                         | 44                       |
| 2017-2018 | 1            | 2                | -1                     | 190            | 35                 | 6                    | 35                  | 266                      | 312                         | -46                      |
| 2018-2019 | 0            | 1                | -1                     | 128            | 1                  | 11                   | 11                  | 151                      | 244                         | -93                      |
| 2019-2020 | 0            | 2                | -2                     | 87             | 5                  | 7                    | 20                  | 119                      | 232                         | -113                     |
| 2020-2021 | 0            | 0                | 0                      | 79             | 1                  | 18                   | 15                  | 113                      | 181                         | -68                      |
| Average   | 1            | 1                | -1                     | 134            | 21                 | 11                   | 19                  | 185                      | 241                         | -55                      |