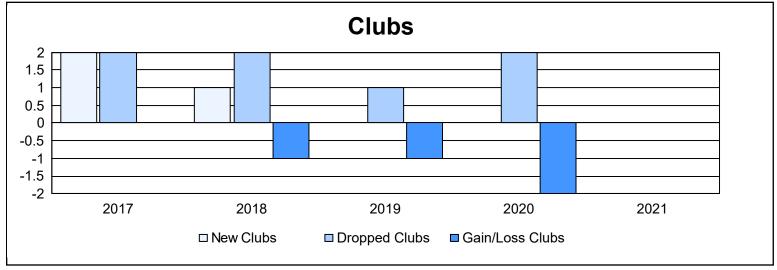

District 19 C As of June 2021 Cumulative

| Year      | New<br>Clubs | Dropped<br>Clubs | Gain/<br>Loss<br>Clubs | New<br>Members | Charter<br>Members | Reinstate<br>Members | Transfer<br>Members | Total<br>Member<br>Added | Total<br>Members<br>Dropped | Gain/<br>Loss<br>Members |
|-----------|--------------|------------------|------------------------|----------------|--------------------|----------------------|---------------------|--------------------------|-----------------------------|--------------------------|
| 2016-2017 | 2            | 2                | 0                      | 186            | 65                 | 14                   | 13                  | 278                      | 234                         | 44                       |
| 2017-2018 | 1            | 2                | -1                     | 190            | 35                 | 6                    | 35                  | 266                      | 312                         | -46                      |
| 2018-2019 | 0            | 1                | -1                     | 128            | 1                  | 11                   | 11                  | 151                      | 244                         | -93                      |
| 2019-2020 | 0            | 2                | -2                     | 87             | 5                  | 7                    | 20                  | 119                      | 232                         | -113                     |
| 2020-2021 | 0            | 0                | 0                      | 79             | 1                  | 18                   | 15                  | 113                      | 181                         | -68                      |
| Average   | 1            | 1                | -1                     | 134            | 21                 | 11                   | 19                  | 185                      | 241                         | -55                      |